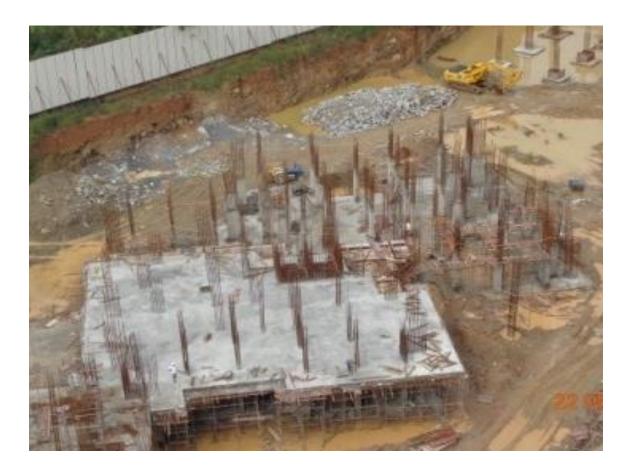

**TOWER H:** Lower Basement completed. Upper Basement Works in Progress.

**TOWER J:** Lower Basement is completed and Column Casting Works in Upper Basement in Progress.

**TOWER K:** Level 4 Completed and Level 5 Works Initiated.

**TOWER L:** Lower Basement Column Casting Works in Progress.

**TOWER M & N:** The work has been hampered because of the rains and the two towers stand at lower basement and foundation respectively.

C, D,E South Side Podium Shuttering and Reinforcement in Progress