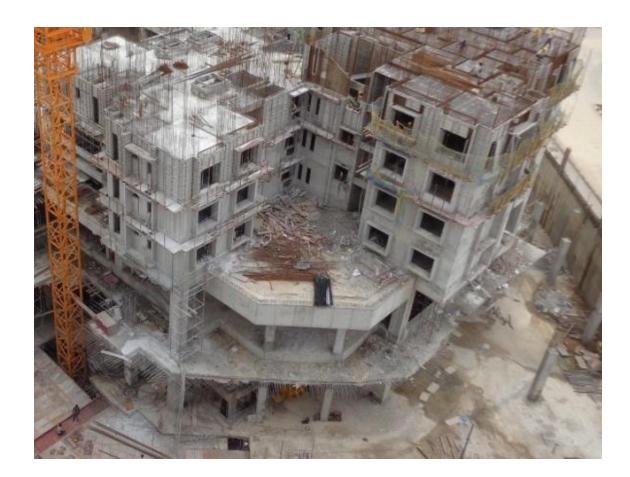

(Select Tower)

Tower A | Tower B | Tower C | Tower D | Tower E | Tower F | Tower G

Tower H | Tower I | Tower J | Tower K | Tower L | Tower M | Tower N

**TOWER A:** Level 2 Completed , Level 3 Works in Progress

**TOWER B:** Level 5 Roof Completed, Level 6 Works in Progress.

**TOWER C:** Level 14 Roof Completed , Level 5 Block Works and External Plastering in Progress.

**TOWER D**: Toilet Water Proofing and Lobby Area Finishing Works in Progress.

**TOWER E:** Utility Haunching and Toilet Bore Packing Works in 4&5 Level in Progress.

**TOWER F:** Above Terrace works and Toilet Bore Packing Works in Progress

**TOWER G:** Level 1 completed and Shuttering works of Level 2 in Progress.

**TOWER H:** Lower Basement completed. Upper Basement Works in Progress.

**TOWER J:** Lower Basement is completed and Column Casting Works in Upper Basement in Progress.

**TOWER K:** Level 4 Completed and Level 5 Works Initiated.

**TOWER L:** Lower Basement Column Casting Works in Progress.

**TOWER M & N:** The work has been hampered because of the rains and the two towers stand at lower basement and foundation respectively.

C, D,E South Side Podium Shuttering and Reinforcement in Progress

A & B Podium North Side Shuttering in Progress

F Podium North Side Slab Shuttering ,Reinforcement and Concrete in Progress.

Tower A Podium Area Slab Shuttering, Reinforcement and PCC in Progress.

F & G South west Podium Slab Shuttering Works in Progress.