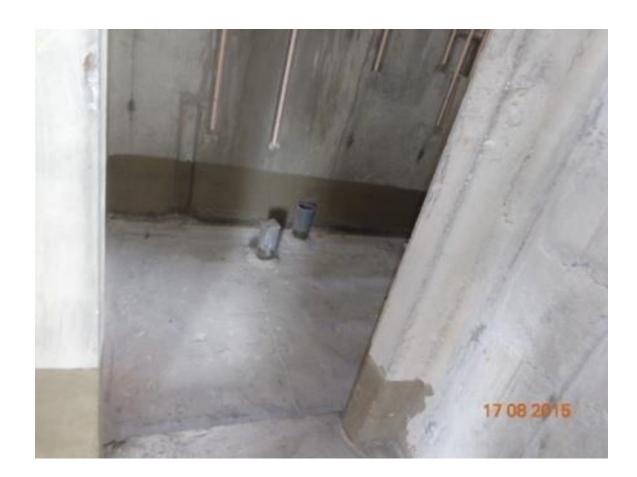

**TOWER E:** Utility Haunching and Toilet Bore Packing Works in 4&5 Level in Progress.

**TOWER F:** Above Terrace works and Toilet Bore Packing Works in Progress

**TOWER G:** Level 1 completed and Shuttering works of Level 2 in Progress.