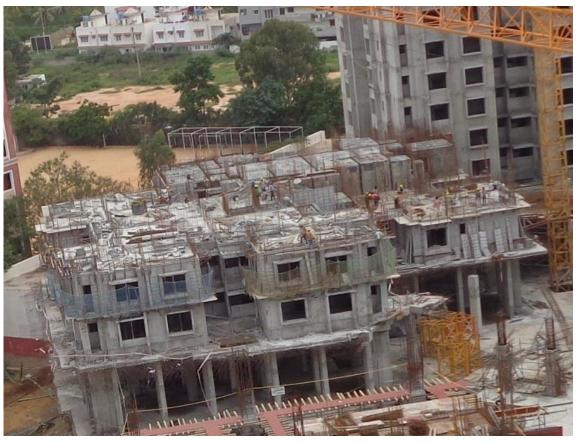

(Select Tower)

Tower A | Tower B | Tower C | Tower D | Tower E | Tower F | Tower G

Tower H | Tower I | Tower J | Tower K | Tower L | Tower M | Tower N

**TOWER A:** Level 2 Completed , Level 3 Works in Progress

**TOWER B:** Level 5 Roof Completed, Level 6 Works in Progress.

**TOWER C:** Level 14 Roof Completed , Level 5 Block Works and External Plastering in Progress.

**TOWER D**: Toilet Water Proofing and Lobby Area Finishing Works in Progress.

**TOWER E:** Utility Haunching and Toilet Bore Packing Works in 4&5 Level in Progress.

**TOWER F:** Above Terrace works and Toilet Bore Packing Works in Progress

**TOWER G:** Level 1 completed and Shuttering works of Level 2 in Progress.

**TOWER H:** Lower Basement completed. Upper Basement Works in Progress.

**TOWER J:** Lower Basement is completed and Column Casting Works in Upper Basement in Progress.

**TOWER K:** Level 4 Completed and Level 5 Works Initiated.

**TOWER L:** Lower Basement Column Casting Works in Progress.

**TOWER M & N:** The work has been hampered because of the rains and the two towers stand at lower basement and foundation respectively.

C, D,E South Side Podium Shuttering and Reinforcement in Progress

A & B Podium North Side Shuttering in Progress

F Podium North Side Slab Shuttering ,Reinforcement and Concrete in Progress.

Tower A Podium Area Slab Shuttering, Reinforcement and PCC in Progress.

F & G South west Podium Slab Shuttering Works in Progress.