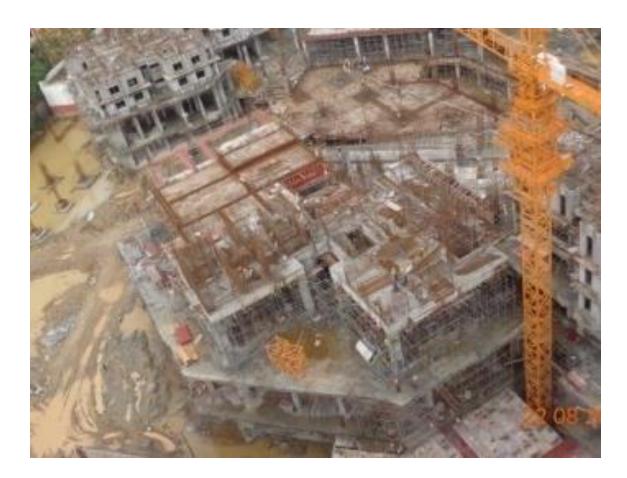

(Select Tower)

Tower A | Tower B | Tower C | Tower D | Tower E | Tower F | Tower G

Tower H | Tower I | Tower J | Tower K | Tower L | Tower M | Tower N

**TOWER A:** Level 2 Completed , Level 3 Works in Progress

**TOWER B:** Level 5 Roof Completed, Level 6 Works in Progress.

**TOWER C:** Level 14 Roof Completed , Level 5 Block Works and External Plastering in Progress.

**TOWER D**: Toilet Water Proofing and Lobby Area Finishing Works in Progress.

**TOWER E:** Utility Haunching and Toilet Bore Packing Works in 4&5 Level in Progress.

**TOWER F:** Above Terrace works and Toilet Bore Packing Works in Progress

**TOWER G:** Level 1 completed and Shuttering works of Level 2 in Progress.

**TOWER H:** Lower Basement completed. Upper Basement Works in Progress.

**TOWER J:** Lower Basement is completed and Column Casting Works in Upper Basement in Progress.

**TOWER K:** Level 4 Completed and Level 5 Works Initiated.

**TOWER L:** Lower Basement Column Casting Works in Progress.

**TOWER M & N:** The work has been hampered because of the rains and the two towers stand at lower basement and foundation respectively.

C, D,E South Side Podium Shuttering and Reinforcement in Progress

A & B Podium North Side Shuttering in Progress

F Podium North Side Slab Shuttering ,Reinforcement and Concrete in Progress.

Tower A Podium Area Slab Shuttering, Reinforcement and PCC in Progress.

F & G South west Podium Slab Shuttering Works in Progress.