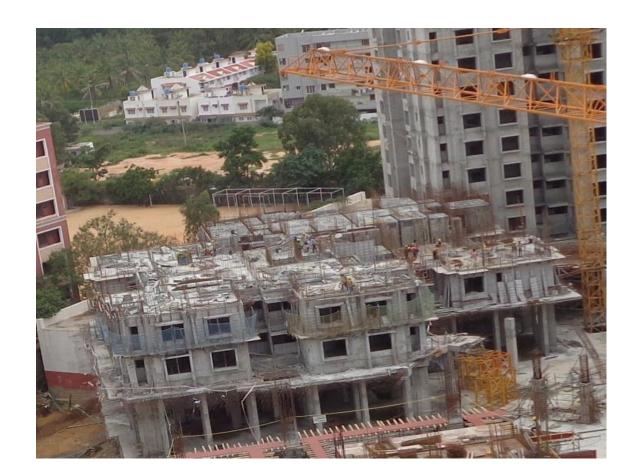

(Select Tower)

Tower A | Tower B | Tower C | Tower D | Tower E | Tower F | Tower G

Tower H | Tower I | Tower J | Tower K | Tower L | Tower M | Tower N

**TOWER A:** Level 2 Completed , Level 3 Works in Progress

**TOWER B:** Level 5 Roof Completed, Level 6 Works in Progress.

**TOWER C:** Level 14 Roof Completed , Level 5 Block Works and External Plastering in Progress.

**TOWER D**: Toilet Water Proofing and Lobby Area Finishing Works in Progress.

**TOWER E:** Utility Haunching and Toilet Bore Packing Works in 4&5 Level in Progress.

**TOWER F:** Above Terrace works and Toilet Bore Packing Works in Progress

**TOWER G:** Level 1 completed and Shuttering works of Level 2 in Progress.

**TOWER H:** Lower Basement completed. Upper Basement Works in Progress.

**TOWER J:** Lower Basement is completed and Column Casting Works in Upper Basement in Progress.

**TOWER K:** Level 4 Completed and Level 5 Works Initiated.

**TOWER L:** Lower Basement Column Casting Works in Progress.

**TOWER M & N:** The work has been hampered because of the rains and the two towers stand at lower basement and foundation respectively.

C, D,E South Side Podium Shuttering and Reinforcement in Progress

A & B Podium North Side Shuttering in Progress

F Podium North Side Slab Shuttering ,Reinforcement and Concrete in Progress.

Tower A Podium Area Slab Shuttering, Reinforcement and PCC in Progress.

F & G South west Podium Slab Shuttering Works in Progress.