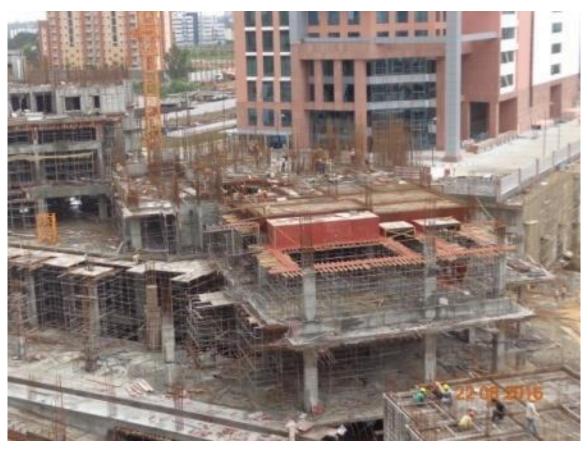

(Select Tower)

Tower A | Tower B | Tower C | Tower D | Tower E | Tower F | Tower G

Tower H | Tower I | Tower J | Tower K | Tower L | Tower M | Tower N

**TOWER A:** Level 2 Completed , Level 3 Works in Progress

**TOWER B:** Level 5 Roof Completed, Level 6 Works in Progress.

**TOWER C:** Level 14 Roof Completed , Level 5 Block Works and External Plastering in Progress.

**TOWER D**: Toilet Water Proofing and Lobby Area Finishing Works in Progress.

**TOWER E:** Utility Haunching and Toilet Bore Packing Works in 4&5 Level in Progress.

**TOWER F:** Above Terrace works and Toilet Bore Packing Works in Progress

**TOWER G:** Level 1 completed and Shuttering works of Level 2 in Progress.

**TOWER H:** Lower Basement completed. Upper Basement Works in Progress.

**TOWER J:** Lower Basement is completed and Column Casting Works in Upper Basement in Progress.

**TOWER K:** Level 4 Completed and Level 5 Works Initiated.

**TOWER L:** Lower Basement Column Casting Works in Progress.

**TOWER M & N:** The work has been hampered because of the rains and the two towers stand at lower basement and foundation respectively.

C, D,E South Side Podium Shuttering and Reinforcement in Progress

A & B Podium North Side Shuttering in Progress

F Podium North Side Slab Shuttering ,Reinforcement and Concrete in Progress.

Tower A Podium Area Slab Shuttering, Reinforcement and PCC in Progress.

F & G South west Podium Slab Shuttering Works in Progress.