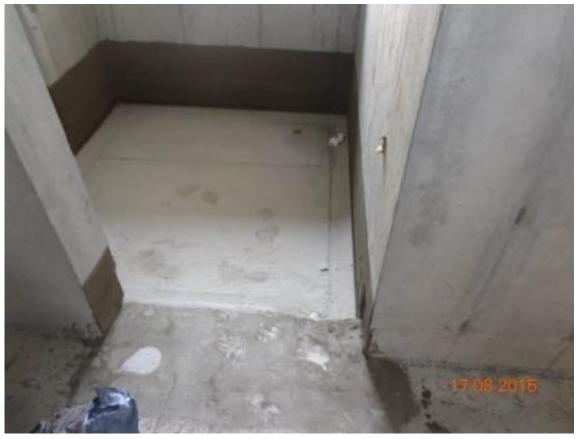

**TOWER E:** Utility Haunching and Toilet Bore Packing Works in 4&5 Level in Progress.

**TOWER F:** Above Terrace works and Toilet Bore Packing Works in Progress

**TOWER G:** Level 1 completed and Shuttering works of Level 2 in Progress.