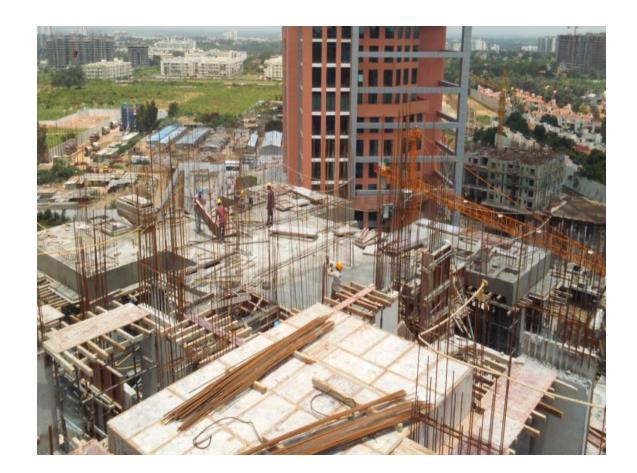

A & B Podium North Side Shuttering in Progress

F Podium North Side Slab Shuttering ,Reinforcement and Concrete in Progress.

Tower A Podium Area Slab Shuttering, Reinforcement and PCC in Progress.

F & G South west Podium Slab Shuttering Works in Progress.